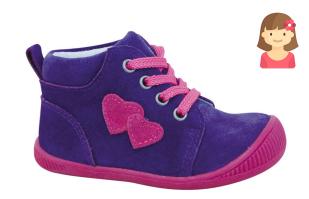

## model Baby Lila

This is a new model series..

Rating: Not Rated Yet **Price**Sales price £24.00

Discount £-8.00

Ask a question about this product

Manufacturer Protetika

## Baby Green / Grey / Lila

This is a new model series introduced by the brand PROTETIKA, an alternative to Barefoot shoes. The upper part of the shoe is made of certified natural leather. The footwear is very soft and flexible with a thin flexible sole. The front part of the shoe is shaped to provide plenty of space for free movement of the toes. The advantage is the removable leather insole with arch support for easy size control.